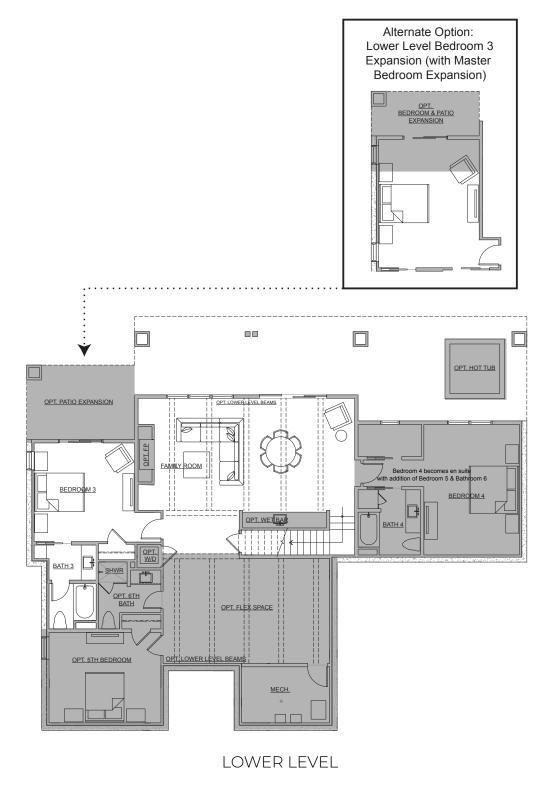

### The O'Keeffe

3,540 Base Square Feet | 4 En Suite Bedrooms | 4 Full Baths | 1 Half Bath | 3-Car Garage Optional: 5 En Suite Bedrooms | 5 Full Baths

Optional additions for the O'Keeffe include outdoor living expansions, additional bedroom, additional bathroom, flex space, outdoor fireplace/fire pit, additional indoor fireplace, bar, and hot tub/spa.

## The O'Keeffe

3,540 Base Square Feet | 4 En Suite Bedrooms | 4 Full Baths | 1 Half Bath | 3-Car Garage Optional: 5 En Suite Bedrooms | 5 Full Baths

Optional additions for the O'Keeffe include outdoor living expansions, additional bedroom, additional bathroom, flex space, outdoor fireplace/fire pit, additional indoor fireplace, bar, and hot tub/spa.