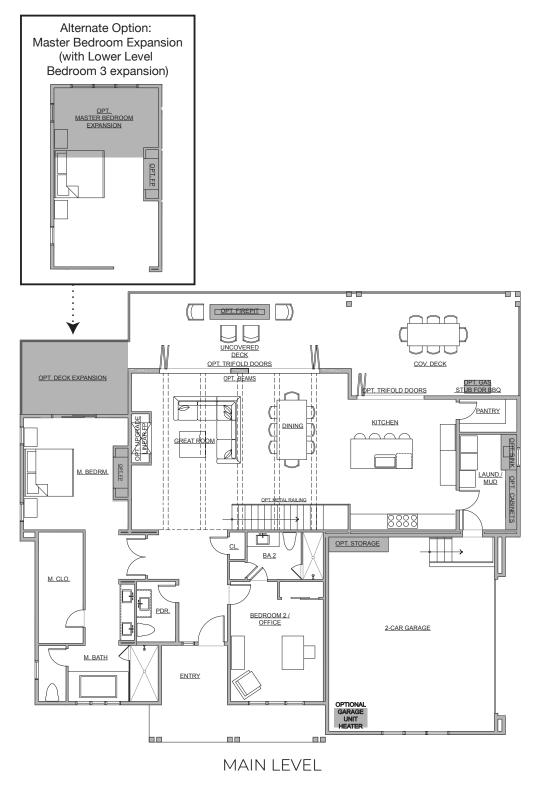

### The O'Keeffe

3,540 Base Square Feet | 4 En Suite Bedrooms | 4 Full Baths | 1 Half Bath | 3-Car Garage Optional: 5 En Suite Bedrooms | 5 Full Baths

Optional additions for the O'Keeffe include outdoor living expansions, additional bedroom, additional bathroom, flex space, outdoor fireplace/fire pit, additional indoor fireplace, bar, and hot tub/spa.

## The O'Keeffe

3,540 Base Square Feet | 4 En Suite Bedrooms | 4 Full Baths | 1 Half Bath | 3-Car Garage Optional: 5 En Suite Bedrooms | 5 Full Baths

Optional additions for the O'Keeffe include outdoor living expansions, additional bedroom, additional bathroom, flex space, outdoor fireplace/fire pit, additional indoor fireplace, bar, and hot tub/spa.