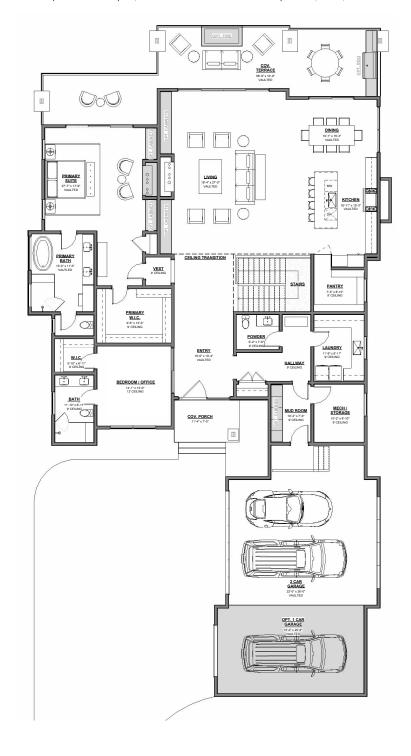

### MAIN LEVEL

# The Yarrow

5,098 Base Square Feet | 5 En Suite Bedrooms | 5 Full Baths | 2 Half Baths | 3-Car Garage Optional: 6 En Suite Bedrooms | 6 Full Baths

Optional additions for the Yarrow include an additional bedroom, additional bathroom outdoor fireplace/fire pit, additional indoor fireplace, bar, and hot tub/spa.