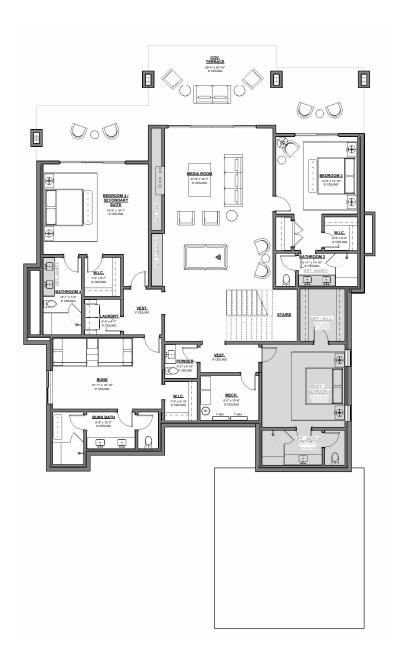

# The Yarrow

5,098 Base Square Feet | 5 En Suite Bedrooms | 5 Full Baths | 2 Half Baths | 3-Car Garage Optional: 6 En Suite Bedrooms | 6 Full Baths

Optional additions for the Yarrow include an additional bedroom, additional bathroom outdoor fireplace/fire pit, additional indoor fireplace, bar, and hot tub/spa.