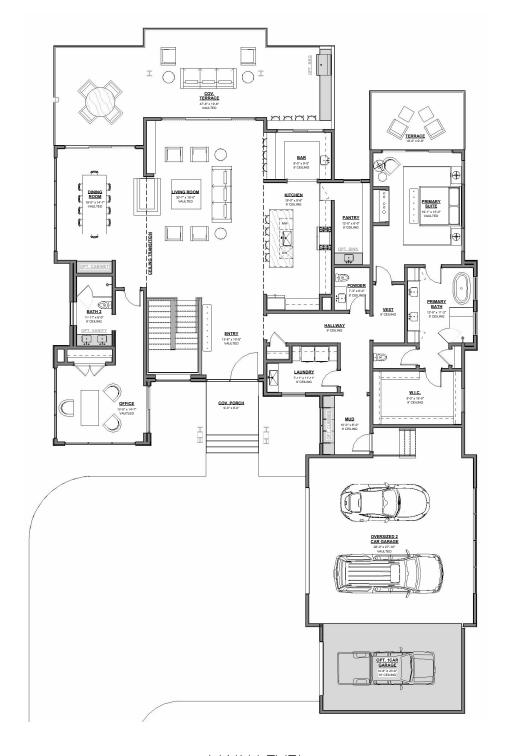

### MAIN LEVEL

# The Trillium

4,792 Base Square Feet | 5 En Suite Bedrooms | 5 Full Baths | 1 Half Bath | 3-Car Garage Optional: 6 En Suite Bedrooms | 2 Half Baths

Optional additions for the Trillium include an additional bedroom/bunk room, additional bathroom, outdoor fireplace/fire pit, additional indoor fireplace, theater, bar, hot tub/spa, and wine storage.