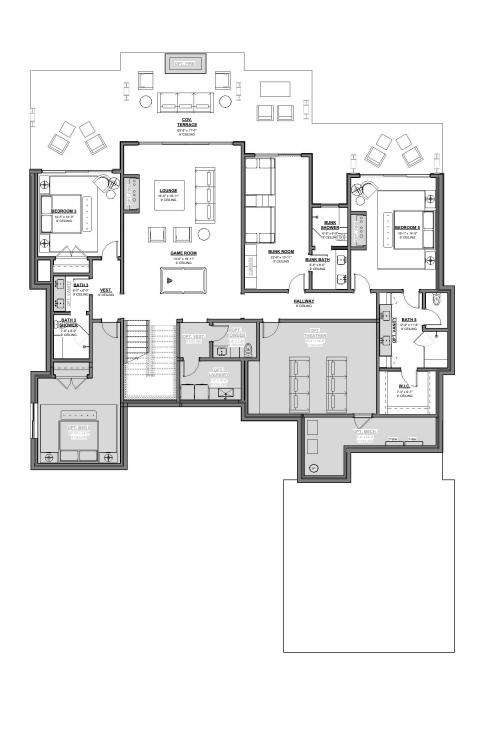

** BY PROMONTORY HOMES by 4C Design Group Front exterior of the Trillium



# The Trillium

4,792 Base Square Feet | 5 En Suite Bedrooms | 5 Full Baths | 1 Half Bath | 3-Car Garage Optional: 6 En Suite Bedrooms | 2 Half Baths

Optional additions for the Trillium include an additional bedroom/bunk room, additional bathroom, outdoor fireplace/fire pit, additional indoor fireplace, theater, bar, hot tub/spa, and wine storage.



### MAIN LEVEL



# The Trillium

4,792 Base Square Feet | 5 En Suite Bedrooms | 5 Full Baths | 1 Half Bath | 3-Car Garage Optional: 6 En Suite Bedrooms | 2 Half Baths

Optional additions for the Trillium include an additional bedroom/bunk room, additional bathroom, outdoor fireplace/fire pit, additional indoor fireplace, theater, bar, hot tub/spa, and wine storage.



### LOWER LEVEL





# The Trillium

The Trillium, built by Promontory HOMES, includes a comprehensive buyer selection process at our Design Center, allowing buyers to customize selections, finishes, and design elements for the perfect dream home without the hassle of a full custom design process.



435.333.4600 | PROMONTORYCLUB.COM

The artistic renderings of the proposed developer's built product are provided for informational purposes to illustrate the general architectural character of proposed product. Details, Finishes, and Colors subject to change. Furniture is not included. All prices, incentives, locations, descriptions, options, and terms are subject to change without notice. Square footages are approximate. Not all models are available on all lots. Not all options available i