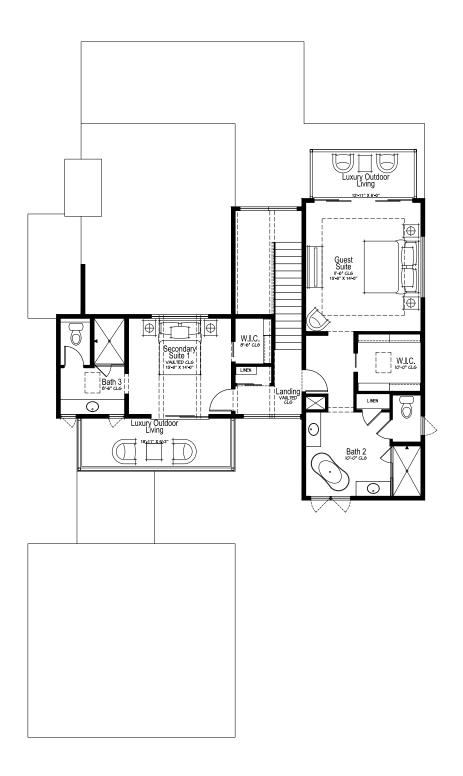

# The Klee

2,791 Base Square Feet | 3 En Suite Bedrooms | 3 Full Baths | 1 Half Bath | 2-Car Garage

Optional additions for the Klee include an outdoor fireplace/fire pit and hot tub/spa.



### MAIN LEVEL



# The Klee

2,791 Base Square Feet | 3 En Suite Bedrooms | 3 Full Baths | 1 Half Bath | 2-Car Garage

Optional additions for the Klee include an outdoor fireplace/fire pit and hot tub/spa.



### **UPPER LEVEL**





# The Klee

The Klee, built by Promontory HOMES, includes a comprehensive buyer selection process at our Design Center, allowing buyers to customize selections, finishes, and design elements for the perfect dream home without the hassle of a full custom design process.



435.333.4600 | PROMONTORYCLUB.COM

The artistic renderings of the proposed developer's built product are provided for informational purposes to illustrate the general architectural character of proposed product. Details, Finishes, and Colors subject to change. Furniture is not included. All prices, incentives, locations, descriptions, options, and terms are subject to change without notice. Square footages are approximate. Not all models are available on all lots. Not all options available in al