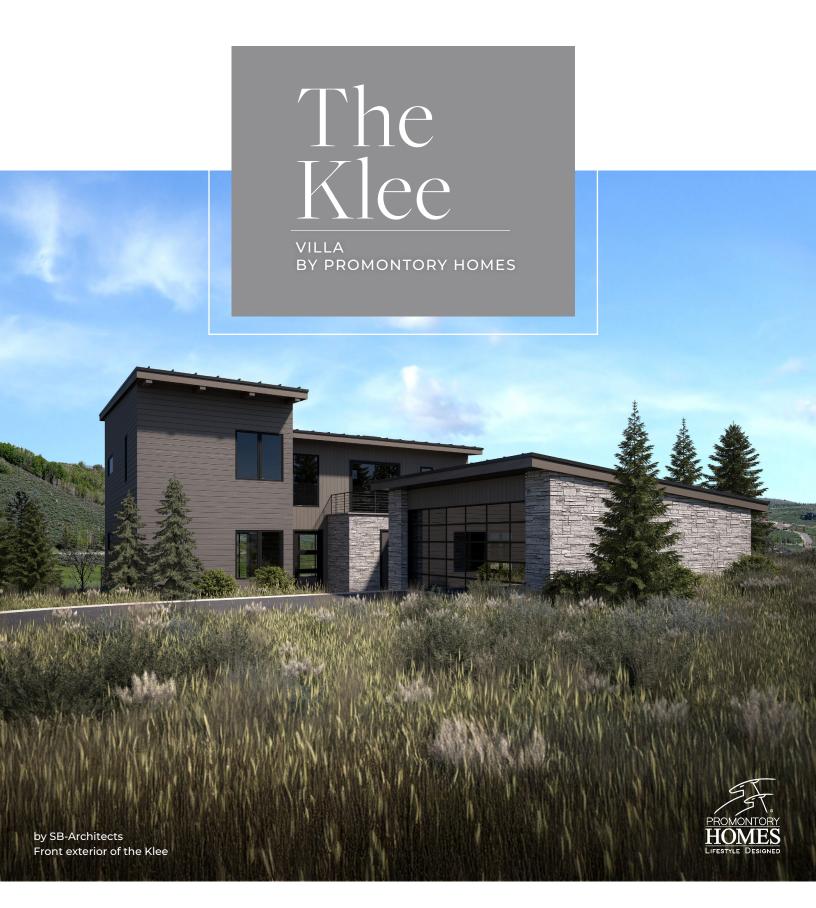

# The Klee

2,791 Base Square Feet | 3 En Suite Bedrooms | 3 Full Baths | 1 Half Bath | 2-Car Garage

Optional additions for the Klee include an outdoor fireplace/fire pit and hot tub/spa.

# The Klee

The Klee, built by Promontory HOMES, includes a comprehensive buyer selection process at our Design Center, allowing buyers to customize selections, finishes, and design elements for the perfect dream home without the hassle of a full custom design process.