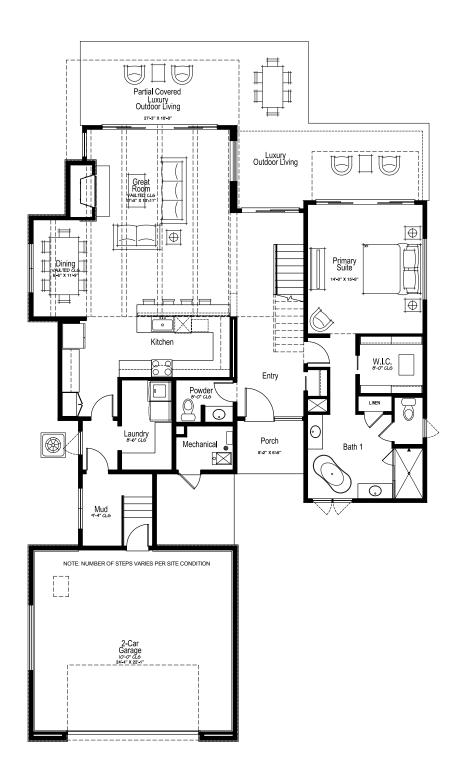

### MAIN LEVEL

# The Klee

2,791 Base Square Feet | 3 En Suite Bedrooms | 3 Full Baths | 1 Half Bath | 2-Car Garage

Optional additions for the Klee include an outdoor fireplace/fire pit and hot tub/spa.