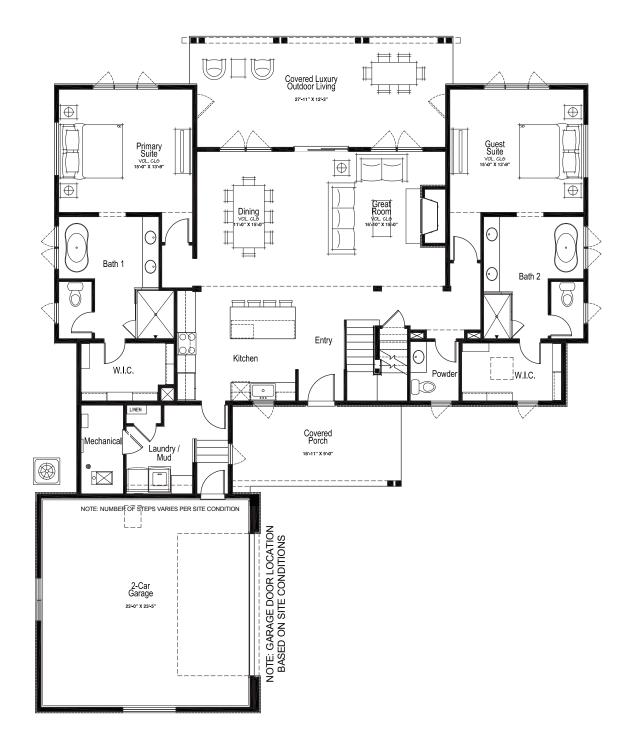

## The Carson

2,741 Base Square Feet | 4 En Suite Bedrooms | 3 Full Baths | 1 Half Bath | 2-Car Garage

Optional additions for the Carson include an outdoor fireplace/fire pit and hot tub/spa.

MAIN LEVEL

Floor plans are preliminary. Square footages are approximate and stated in terms of gross square feet. Not all models are available on all lots. This information is not intended to constitute an offer or solicitation. Consult a sales executive for further home option amounts which are applicable to sales price. © 2024 Promontory Development, LLC.

Floor plans are preliminary. Square footages are approximate and stated in terms of gross square feet. Not all models are available on all lots. This information is not intended to constitute an offer or solicitation. Consult a sales executive for further home option amounts which are applicable to sales price. © 2024 Promontory Development, LLC.