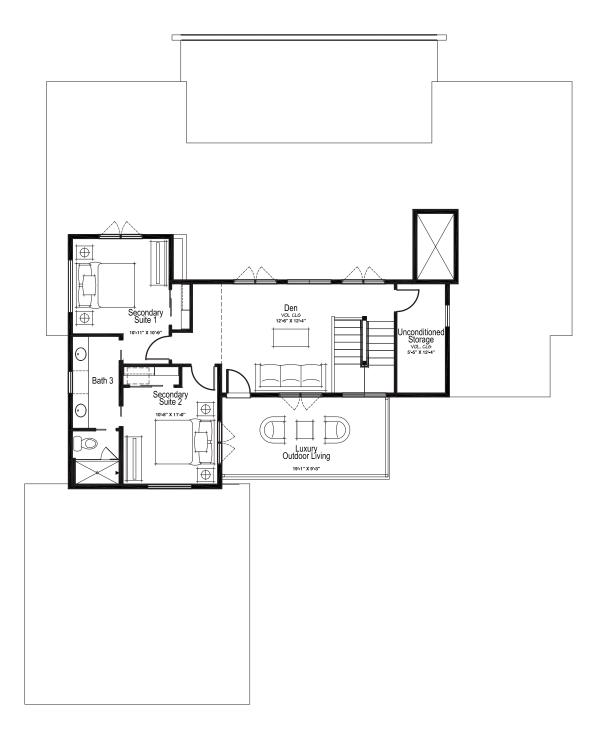

## The Carson

2,741 Base Square Feet | 4 En Suite Bedrooms | 3 Full Baths | 1 Half Bath | 2-Car Garage

Optional additions for the Carson include an outdoor fireplace/fire pit and hot tub/spa.

UPPER LEVEL

Floor plans are preliminary. Square footages are approximate and stated in terms of gross square feet. Not all models are available on all lots. This information is not intended to constitute an offer or solicitation. Consult a sales executive for further home option amounts which are applicable to sales price. © 2024 Promontory Development, LLC.