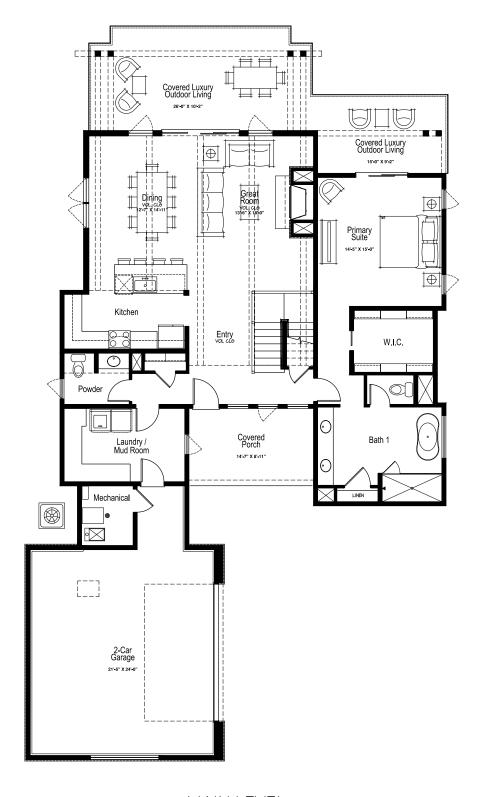

#### MAIN LEVEL

# The Astor

2,645 Base Square Feet | 3 En Suite Bedrooms | 3 Full Baths | 1 Half Bath | 2-Car Garage

Optional additions for the Astor include outdoor fireplace/fire pit and hot tub/spa.