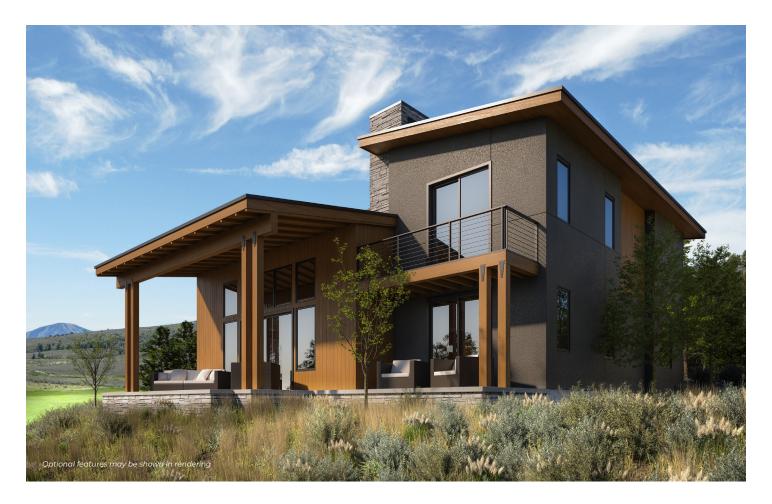

# The Astor

2,645 Base Square Feet | 3 En Suite Bedrooms | 3 Full Baths | 1 Half Bath | 2-Car Garage

Optional additions for the Astor include outdoor fireplace/fire pit and hot tub/spa.

### The Astor

The Astor, built by Promontory HOMES, includes a comprehensive buyer selection process at our Design Center, allowing buyers to customize selections, finishes, and design elements for the perfect dream home without the hassle of a full custom design process.