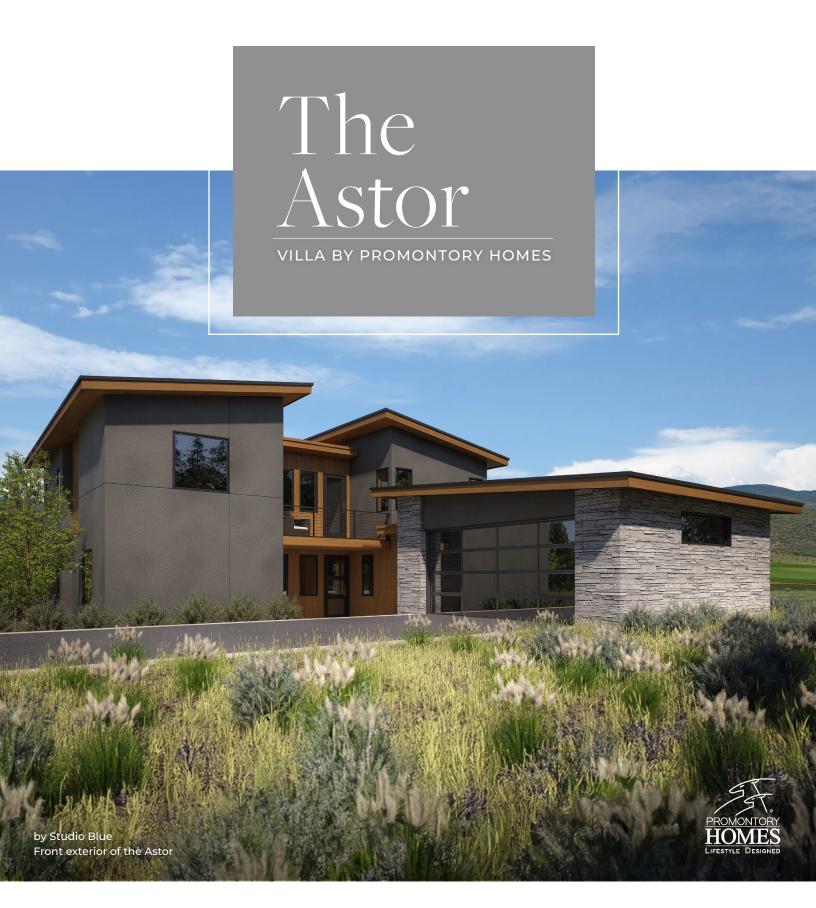

# The Astor

2,645 Base Square Feet | 3 En Suite Bedrooms | 3 Full Baths | 1 Half Bath | 2-Car Garage

Optional additions for the Astor include outdoor fireplace/fire pit and hot tub/spa.

### The Astor

The Astor, built by Promontory HOMES, includes a comprehensive buyer selection process at our Design Center, allowing buyers to customize selections, finishes, and design elements for the perfect dream home without the hassle of a full custom design process.