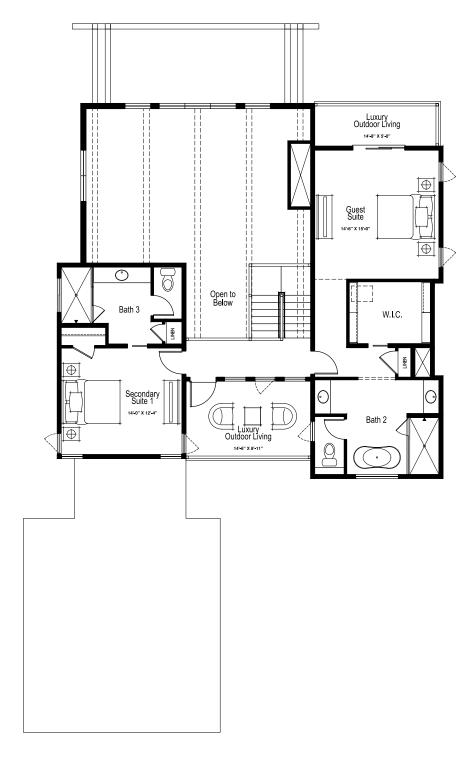

#### **UPPER LEVEL**

# The Astor

2,645 Base Square Feet | 3 En Suite Bedrooms | 3 Full Baths | 1 Half Bath | 2-Car Garage

Optional additions for the Astor include outdoor fireplace/fire pit and hot tub/spa.