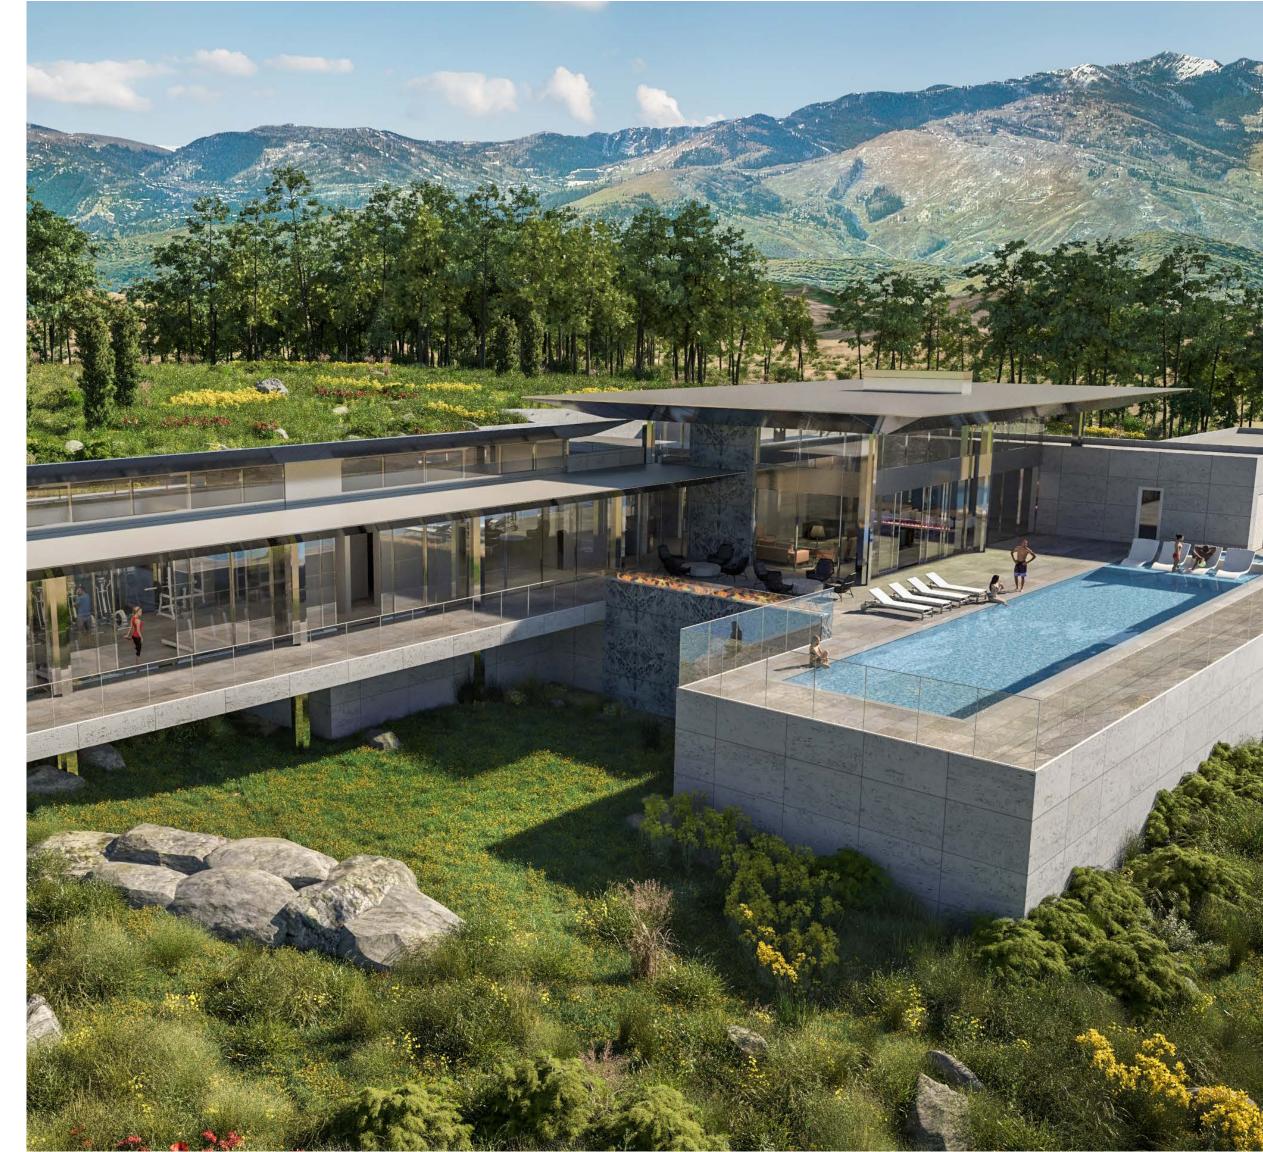

### Skyhouse is an architecturally stunning centerpiece

flanked with walking trails and open space. An intimate, private, community oasis with a pool and outdoor courtyard for gatherings, spa treatment rooms, showcase kitchen and a state-of-the-art fitness and movement studio.