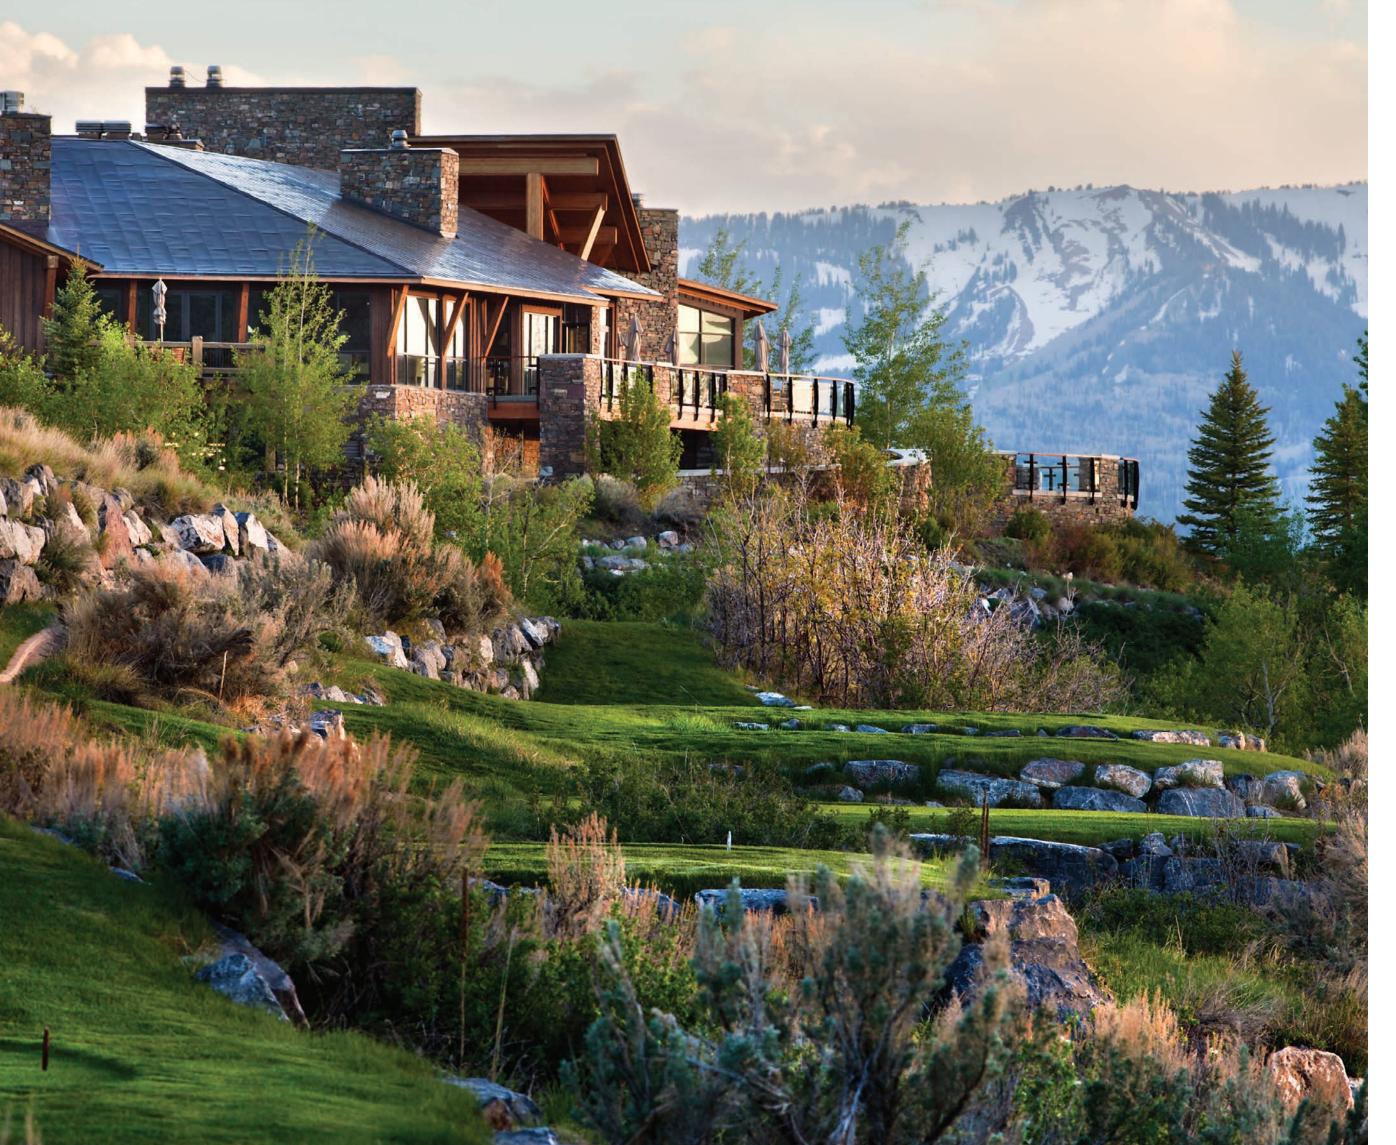

### Skyhouse is an architecturally stunning centerpiece

flanked with walking trails and open space. An intimate, private, community oasis with a pool and outdoor courtyard for gatherings, spa treatment rooms, showcase kitchen and a state-of-the-art fitness and movement studio.