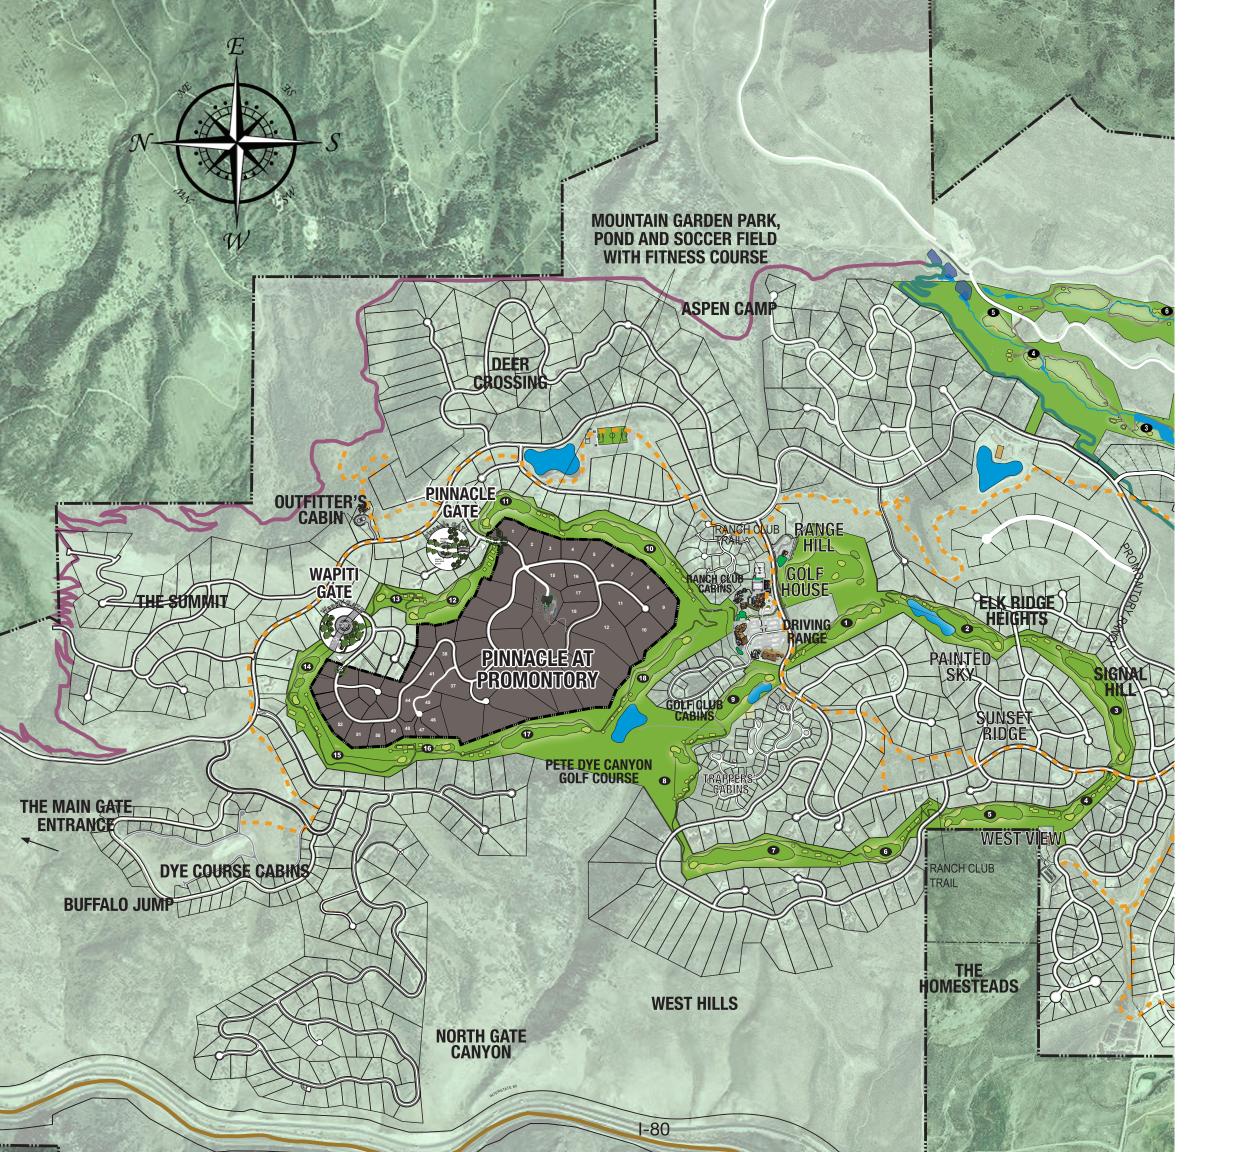

These maps are an artist's rendering and generalized graphic depiction, for basic information purposes for perspective owners at Promontory of the proposed development for Promontory. Accordingly, it remains subject to change as the official master plans are amended over time, as various depicted improvements may be modified or relocated in the future, and as pending and future site plans and subdivision plats are approved and recorded. The Promontory Club facilities described herein are proposed and no warranty is given or implied that such improvements will be commenced or completed.