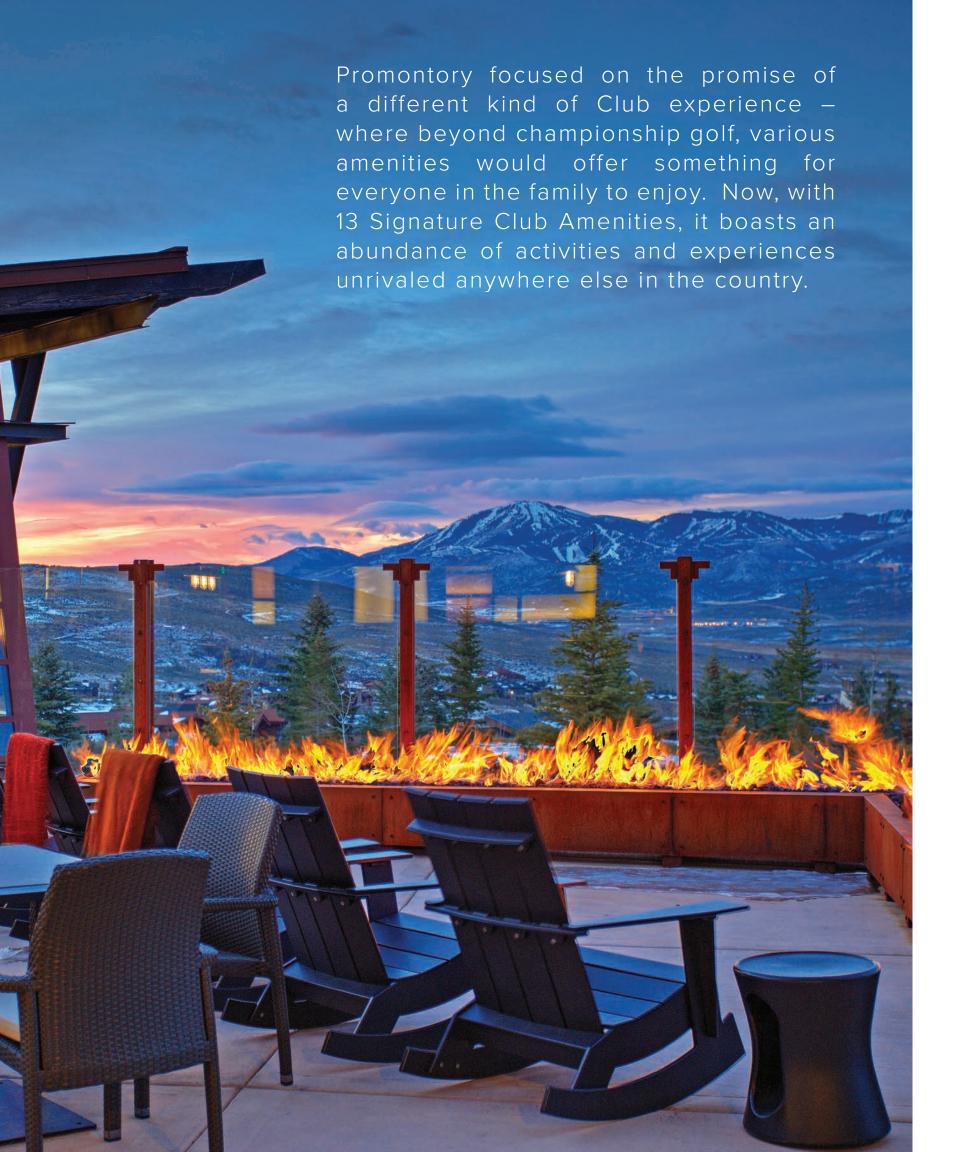

Pinnacle at Promontory epitomizes privacy.

As a Promontory Member, all of the recreational and private club offerings are yours, as well as a dazzling array of services, comforts, conveniences and entertainments at the Skyhouse,

available only to residents of Pinnacle at Promontory.

### Skyhouse is an architecturally stunning centerpiece

flanked with walking trails and open space. An intimate, private, community oasis with a pool and outdoor courtyard for gatherings, spa treatment rooms, showcase kitchen and a state-of-the-art fitness and movement studio.