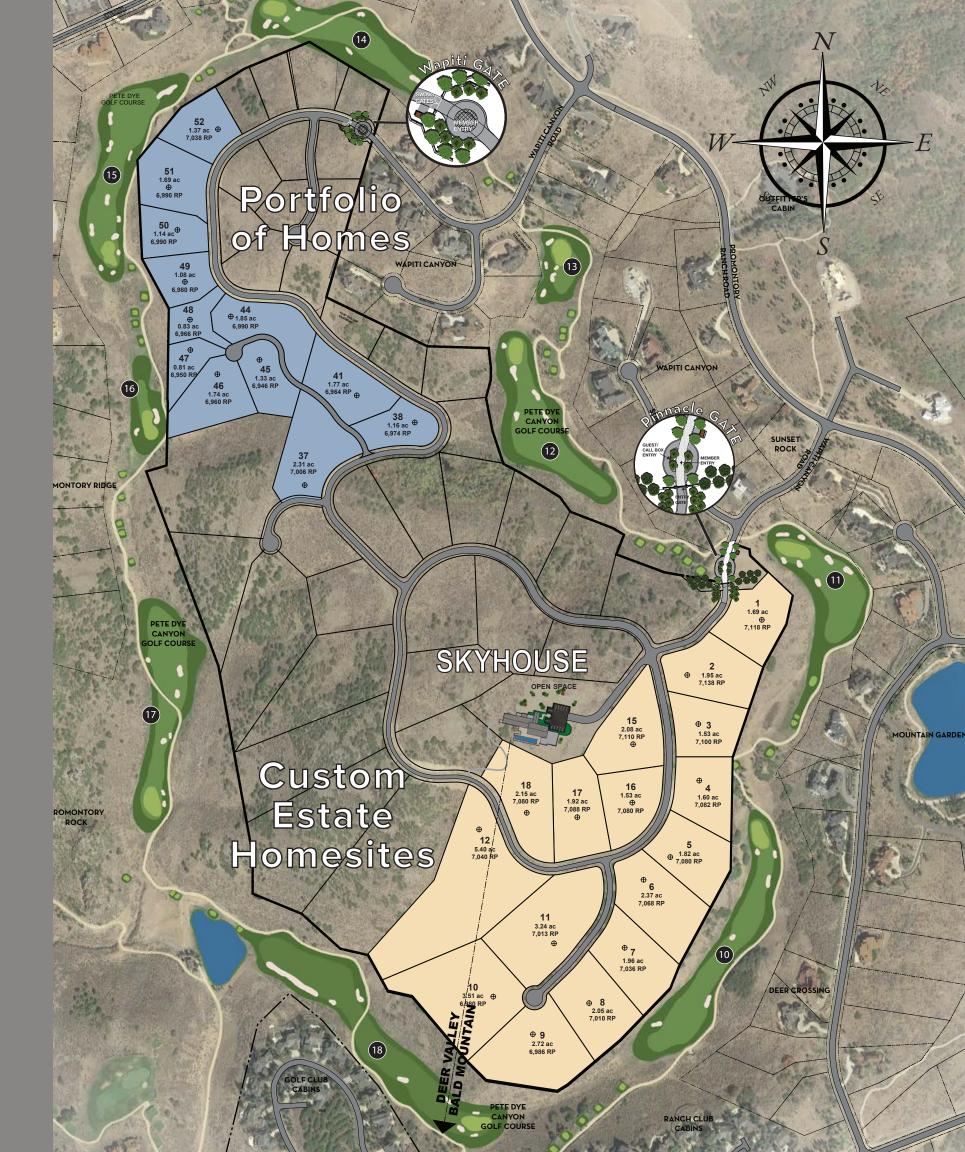

## THE PINNACLE PORTFOLIO OF HOMES,

built by Promontory HOMES, allows buyers to select from stunning home designs commissioned especially for Pinnacle at Promontory by renowned architects/designers, as well as exquisite interior finishes to customize their dream home. All elegant, style-forward homes feature uncluttered modern luxury design, and draw inspiration from nature's canvas of a stunning mountainous setting.

Or you may select from a superb collection of oversized custom estate homesites

with unparalleled views of the majestic Wasatch range on which you may custom-build your private retreat.

A retreat within a retreat,

These maps are an artist's rendering and generalized graphic depiction, for basic information purposes for perspective owners at Promontory of the proposed development for Promontory. Accordingly, it remains subject to change as the official master plans are amended over time, as various depicted improvements may be modified or relocated in the future, and as pending and future site plans and subdivision plats are approved and recorded. The Promontory Club facilities described herein are proposed and no warranty is given or implied that such improvements will be commenced or completed.